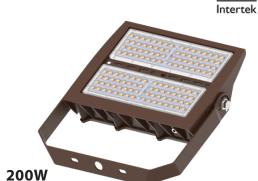

## JT-FL-200W/300W

LED U Mount Flood Light

#### **PERFORMANCE DATA**

| Model No.  | Voltage  | CCT    | Wattage | Lumen | Finish | Dimensions           | Beam Angle | Frequency | CRI |  |
|------------|----------|--------|---------|-------|--------|----------------------|------------|-----------|-----|--|
| JT-FL-200W | 100-277V | 5000 K | 200W    | 19000 | Bronze | 13.8" x 12.6" x 2.4" | Type III   | 50/60 Hz  | >80 |  |
| JT-FL-300W | 100-277V | 5000 K | 300W    | 28500 | Bronze | 21.7" x 12.6" x 2.4" | Type III   | 50/60 Hz  | >80 |  |